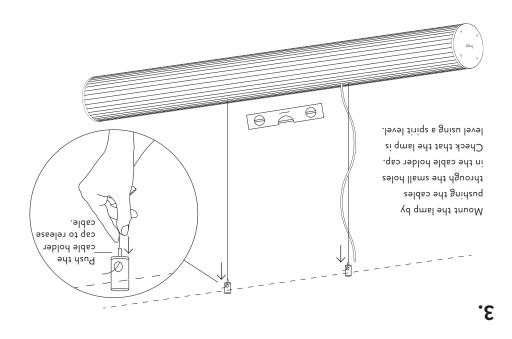

#### **Y22EMBLY PROCESS**

Turn your power off during installation

A. Route the electrical wire through the large holes in the cable holders.

B. Cut the cable to the desired length.

NOTE: Cables cannot be replaced,
so only cut when you are sure you have
achieved desired length.