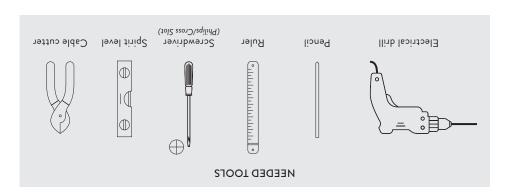

ng.com</a>.

7

ш

### **TECHNICAL SPECIFICATIONS**

#### **VUELTA PENDANT 100**

 Rated Power:
 30 w

 Lumen output at maximum:
 2400 lm

 CCT:
 3000 k

 CRI:
 >90

 Rated Voltage:
 230 V

 Frequency:
 50 Hz

Certification: CE/LVD/EMC/ROHS

Standard: Dali implementation following EN62386-102 standard

Gift box Dimension: 1100x181x174mm

Cable lenght: 6m
Electrical wire lenght: 5m

#### **VUELTA PENDANT 60**

 Rated Power:
 20w

 Lumen output at maximum:
 1600lm

 CCT:
 3000k

 CRI:
 >90

 Rated Voltage:
 230V

 Frequency:
 50Hz

Certification: CE/LVD/EMC/ROHS

Standard: Dali implementation following EN62386-102 standard

Gift box Dimension: 700x181x174mm

Cable lenght: 6m
Electrical wire lenght: 5m

## HOW TO USE THE REMOTE CONTROL

## **BOX CONTENTS**



## REMOTE CONTROL PAIRING









17

# **CANOPY INSTALLATION**

Optional

# 6.



## **ASSEMBLY PROCESS**

# 1.



# 2.



## ELECTRICAL INSTALLATION

#### **Y22EMBLY PROCESS**

Turn your power off during installation







A. Route the electrical wire through the large holes in the cable holders.

B. Cut the cable to the desired length.

NOTE: Cables cannot be replaced,
so only cut when you are sure you have
achieved desired length.



·t

9