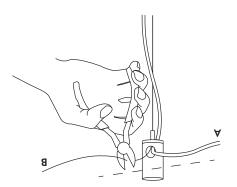

## ELECTRICAL INSTALLATION

#### **Y22EMBLY PROCESS**

Turn your power off during installation

A. Route the electrical wire through the large holes in the cable holders.

B. Cut the cable to the desired length.

NOTE: Cables cannot be replaced,
so only cut when you are sure you have
achieved desired length.