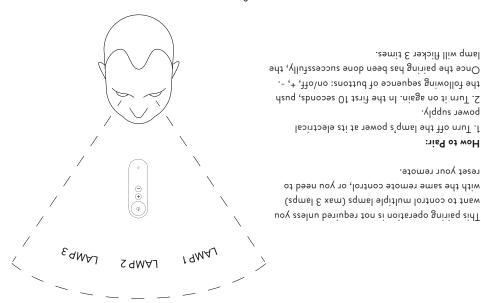

rmliving.com</a>.

7

ш

### **TECHNICAL SPECIFICATIONS**

#### **VUELTA PENDANT 100**

 Rated Power:
 30 w

 Lumen output at maximum:
 2400 lm

 CCT:
 3000 k

 CRI:
 >90

 Rated Voltage:
 230 V

 Frequency:
 50 Hz

Certification: CE/LVD/EMC/ROHS

Standard: Dali implementation following EN62386-102 standard

Gift box Dimension: 1100x181x174mm

Cable lenght: 6m
Electrical wire lenght: 5m

#### **VUELTA PENDANT 60**

 Rated Power:
 20w

 Lumen output at maximum:
 1600lm

 CCT:
 3000k

 CRI:
 >90

 Rated Voltage:
 230V

 Frequency:
 50Hz

Certification: CE/LVD/EMC/ROHS

Standard: Dali implementation following EN62386-102 standard

Gift box Dimension: 700x181x174mm

Cable lenght: 6m
Electrical wire lenght: 5m

## HOW TO USE THE REMOTE CONTROL

## **BOX CONTENTS**



## REMOTE CONTROL PAIRING









17

# **CANOPY INSTALLATION**

Optional

# 6.



## **ASSEMBLY PROCESS**

# 1.



# 2.



## ELECTRICAL INSTALLATION

#### **Y22EMBLY PROCESS**

Turn your power off during installation







A. Route the electrical wire through the large holes in the cable holders.

B. Cut the cable to the desired length.

NOTE: Cables cannot be replaced,
so only cut when you are sure you have
achieved desired length.



·t

9