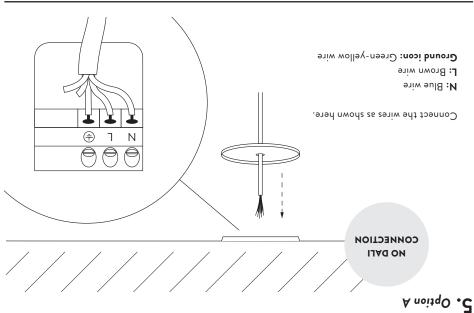

Frequency:
 50 Hz

Certification: CE/LVD/EMC/ROHS

Standard: Dali implementation following EN62386-102 standard

Gift box Dimension: 1100x181x174mm

Cable lenght: 6m
Electrical wire lenght: 5m

#### **VUELTA PENDANT 60**

 Rated Power:
 20w

 Lumen output at maximum:
 1600lm

 CCT:
 3000k

 CRI:
 >90

 Rated Voltage:
 230V

 Frequency:
 50Hz

Certification: CE/LVD/EMC/ROHS

Standard: Dali implementation following EN62386-102 standard

Gift box Dimension: 700x181x174mm

Cable lenght: 6m
Electrical wire lenght: 5m

## HOW TO USE THE REMOTE CONTROL

## **BOX CONTENTS**



## REMOTE CONTROL PAIRING









17

# **CANOPY INSTALLATION**

Optional

# 6.



## **ASSEMBLY PROCESS**

# 1.



# 2.



## ELECTRICAL INSTALLATION

#### **Y22EMBLY PROCESS**

Turn your power off during installation







A. Route the electrical wire through the large holes in the cable holders.

B. Cut the cable to the desired length.

NOTE: Cables cannot be replaced,
so only cut when you are sure you have
achieved desired length.



·t

9