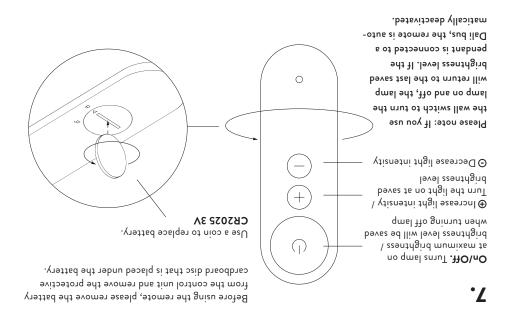

ns.org/linearing.com">info@fermliving.com</a>.

7

ш

### **TECHNICAL SPECIFICATIONS**

#### **VUELTA PENDANT 100**

 Rated Power:
 30 w

 Lumen output at maximum:
 2400 lm

 CCT:
 3000 k

 CRI:
 >90

 Rated Voltage:
 230 V

 Frequency:
 50 Hz

Certification: CE/LVD/EMC/ROHS

Standard: Dali implementation following EN62386-102 standard

Gift box Dimension: 1100x181x174mm

Cable lenght: 6m
Electrical wire lenght: 5m

#### **VUELTA PENDANT 60**

 Rated Power:
 20w

 Lumen output at maximum:
 1600lm

 CCT:
 3000k

 CRI:
 >90

 Rated Voltage:
 230V

 Frequency:
 50Hz

Certification: CE/LVD/EMC/ROHS

Standard: Dali implementation following EN62386-102 standard

Gift box Dimension: 700x181x174mm

Cable lenght: 6m
Electrical wire lenght: 5m

## HOW TO USE THE REMOTE CONTROL

## **BOX CONTENTS**



## REMOTE CONTROL PAIRING









17

# **CANOPY INSTALLATION**

Optional

# 6.



## **ASSEMBLY PROCESS**

# 1.



# 2.



## ELECTRICAL INSTALLATION

#### **Y22EMBLY PROCESS**

Turn your power off during installation







A. Route the electrical wire through the large holes in the cable holders.

B. Cut the cable to the desired length.

NOTE: Cables cannot be replaced,
so only cut when you are sure you have
achieved desired length.



·t

9