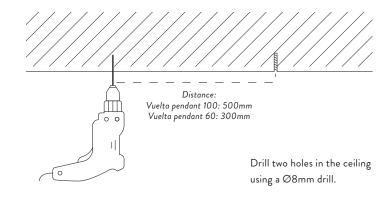

Rated Power:
 30 w

 Lumen output at maximum:
 2400 lm

 CCT:
 3000 k

 CRI:
 >90

 Rated Voltage:
 230 V

 Frequency:
 50 Hz

Certification: CE/LVD/EMC/ROHS

Standard: Dali implementation following EN62386-102 standard

Gift box Dimension: 1100x181x174mm

Cable lenght: 6m
Electrical wire lenght: 5m

#### **VUELTA PENDANT 60**

 Rated Power:
 20w

 Lumen output at maximum:
 1600lm

 CCT:
 3000k

 CRI:
 >90

 Rated Voltage:
 230V

 Frequency:
 50Hz

Certification: CE/LVD/EMC/ROHS

Standard: Dali implementation following EN62386-102 standard

Gift box Dimension: 700x181x174mm

Cable lenght: 6m
Electrical wire lenght: 5m

## HOW TO USE THE REMOTE CONTROL

## **BOX CONTENTS**



## REMOTE CONTROL PAIRING









17

# **CANOPY INSTALLATION**

Optional

# 6.



## **ASSEMBLY PROCESS**

# 1.



# 2.



## ELECTRICAL INSTALLATION

#### **Y22EMBLY PROCESS**

Turn your power off during installation







A. Route the electrical wire through the large holes in the cable holders.

B. Cut the cable to the desired length.

NOTE: Cables cannot be replaced,
so only cut when you are sure you have
achieved desired length.



·t

9