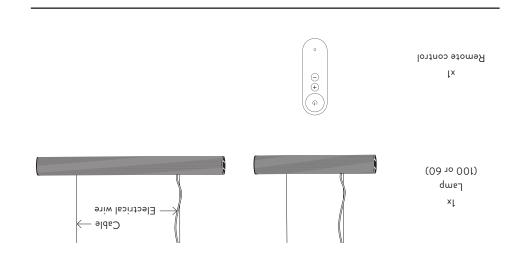

living.com</a>.

7

ш

### **TECHNICAL SPECIFICATIONS**

#### **VUELTA PENDANT 100**

 Rated Power:
 30 w

 Lumen output at maximum:
 2400 lm

 CCT:
 3000 k

 CRI:
 >90

 Rated Voltage:
 230 V

 Frequency:
 50 Hz

Certification: CE/LVD/EMC/ROHS

Standard: Dali implementation following EN62386-102 standard

Gift box Dimension: 1100x181x174mm

Cable lenght: 6m
Electrical wire lenght: 5m

#### **VUELTA PENDANT 60**

 Rated Power:
 20w

 Lumen output at maximum:
 1600lm

 CCT:
 3000k

 CRI:
 >90

 Rated Voltage:
 230V

 Frequency:
 50Hz

Certification: CE/LVD/EMC/ROHS

Standard: Dali implementation following EN62386-102 standard

Gift box Dimension: 700x181x174mm

Cable lenght: 6m
Electrical wire lenght: 5m

## HOW TO USE THE REMOTE CONTROL

## **BOX CONTENTS**



## REMOTE CONTROL PAIRING









17

# **CANOPY INSTALLATION**

Optional

# 6.



## **ASSEMBLY PROCESS**

# 1.



# 2.



## ELECTRICAL INSTALLATION

#### **Y22EMBLY PROCESS**

Turn your power off during installation







A. Route the electrical wire through the large holes in the cable holders.

B. Cut the cable to the desired length.

NOTE: Cables cannot be replaced,
so only cut when you are sure you have
achieved desired length.



·t

9