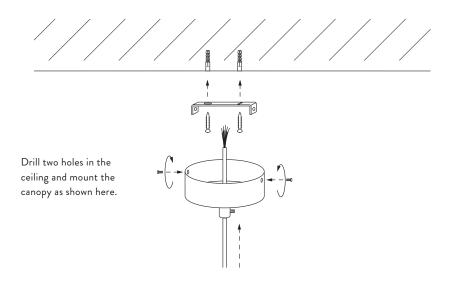

**

#### **VUELTA PENDANT 100**

 Rated Power:
 30 w

 Lumen output at maximum:
 2400 lm

 CCT:
 3000 k

 CRI:
 >90

 Rated Voltage:
 230 V

 Frequency:
 50 Hz

Certification: CE/LVD/EMC/ROHS

Standard: Dali implementation following EN62386-102 standard

Gift box Dimension: 1100x181x174mm

Cable lenght: 6m
Electrical wire lenght: 5m

#### **VUELTA PENDANT 60**

 Rated Power:
 20w

 Lumen output at maximum:
 1600lm

 CCT:
 3000k

 CRI:
 >90

 Rated Voltage:
 230V

 Frequency:
 50Hz

Certification: CE/LVD/EMC/ROHS

Standard: Dali implementation following EN62386-102 standard

Gift box Dimension: 700x181x174mm

Cable lenght: 6m
Electrical wire lenght: 5m

## HOW TO USE THE REMOTE CONTROL

## **BOX CONTENTS**



## REMOTE CONTROL PAIRING









17

# **CANOPY INSTALLATION**

Optional

# 6.



## **ASSEMBLY PROCESS**

# 1.



# 2.



## ELECTRICAL INSTALLATION

#### **Y22EMBLY PROCESS**

Turn your power off during installation







A. Route the electrical wire through the large holes in the cable holders.

B. Cut the cable to the desired length.

NOTE: Cables cannot be replaced,
so only cut when you are sure you have
achieved desired length.



·t

9