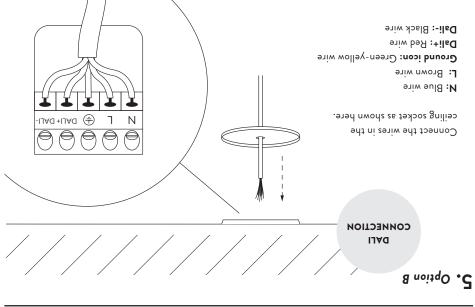

Frequency:
 50 Hz

Certification: CE/LVD/EMC/ROHS

Standard: Dali implementation following EN62386-102 standard

Gift box Dimension: 1100x181x174mm

Cable lenght: 6m
Electrical wire lenght: 5m

#### **VUELTA PENDANT 60**

 Rated Power:
 20w

 Lumen output at maximum:
 1600lm

 CCT:
 3000k

 CRI:
 >90

 Rated Voltage:
 230V

 Frequency:
 50Hz

Certification: CE/LVD/EMC/ROHS

Standard: Dali implementation following EN62386-102 standard

Gift box Dimension: 700x181x174mm

Cable lenght: 6m
Electrical wire lenght: 5m

## HOW TO USE THE REMOTE CONTROL

## **BOX CONTENTS**



## REMOTE CONTROL PAIRING









17

# **CANOPY INSTALLATION**

Optional

# 6.



## **ASSEMBLY PROCESS**

# 1.



# 2.



## ELECTRICAL INSTALLATION

#### **Y22EMBLY PROCESS**

Turn your power off during installation







A. Route the electrical wire through the large holes in the cable holders.

B. Cut the cable to the desired length.

NOTE: Cables cannot be replaced,
so only cut when you are sure you have
achieved desired length.



·t

9