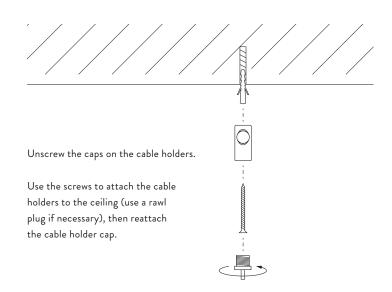

#### **Y22EMBLY PROCESS**

Turn your power off during installation

A. Route the electrical wire through the large holes in the cable holders.

B. Cut the cable to the desired length.

NOTE: Cables cannot be replaced,
so only cut when you are sure you have
achieved desired length.