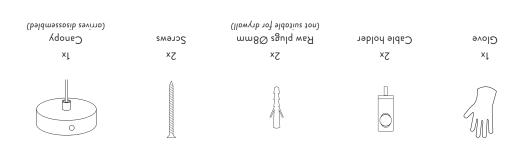

ving.com</a>.

7

ш

### **TECHNICAL SPECIFICATIONS**

#### **VUELTA PENDANT 100**

 Rated Power:
 30 w

 Lumen output at maximum:
 2400 lm

 CCT:
 3000 k

 CRI:
 >90

 Rated Voltage:
 230 V

 Frequency:
 50 Hz

Certification: CE/LVD/EMC/ROHS

Standard: Dali implementation following EN62386-102 standard

Gift box Dimension: 1100x181x174mm

Cable lenght: 6m
Electrical wire lenght: 5m

#### **VUELTA PENDANT 60**

 Rated Power:
 20w

 Lumen output at maximum:
 1600lm

 CCT:
 3000k

 CRI:
 >90

 Rated Voltage:
 230V

 Frequency:
 50Hz

Certification: CE/LVD/EMC/ROHS

Standard: Dali implementation following EN62386-102 standard

Gift box Dimension: 700x181x174mm

Cable lenght: 6m
Electrical wire lenght: 5m

## HOW TO USE THE REMOTE CONTROL

## **BOX CONTENTS**



## REMOTE CONTROL PAIRING









17

# **CANOPY INSTALLATION**

Optional

# 6.



## **ASSEMBLY PROCESS**

# 1.



# 2.



## ELECTRICAL INSTALLATION

#### **Y22EMBLY PROCESS**

Turn your power off during installation







A. Route the electrical wire through the large holes in the cable holders.

B. Cut the cable to the desired length.

NOTE: Cables cannot be replaced,
so only cut when you are sure you have
achieved desired length.



·t

9